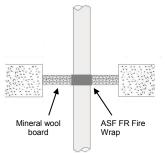

ASF Pipe Wrap can also be fitted in ASF FR Board.

- 4 hour rating
- Simple low cost installation
- Approved for pipe and cable bunches
- Tested in accordance with:

Cast into Concrete

Cast into Concrete/Masonry Block Walls

Cast into Mineral Wool Boards

\*in mineral wool boards