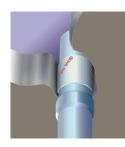

# Air - Sound - Fire

www.asf-products.co.uk

ASF Pipe Wrap contains a graphite material, within a flexible plastic sleeve that reacts to heat; expanding to fill the void created by the melting plastic through-penetration.

ASF Pipe Wraps can be used with plastic pipes (PVC, PP, PE, ABS), bundles of plastic pipes – with or without cables, and cable bundles.

Fitted by wrapping it around the through-penetration and securing with the adhesive tape, then cast into the wall or floor construction.

ASF Pipe Wrap can also be fitted in ASF FR Board.

- 4 hour rating
- Simple low cost installation
- Approved for pipe and cable bunches
- Tested in accordance with: