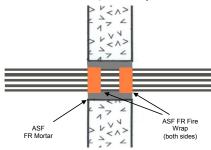

Cast into Concrete

Cast into Concrete/Masonry Block Walls

Cast into Mineral Wool Boards

\*in mineral wool boards