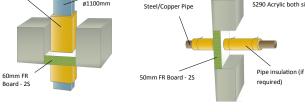

| 80                      |
| 50mm - coated one side    | Blue             | 80                      |
| 60mm - coated both sides  | Black            | 72                      |
| 60mm - coated one side    | Green            | 72                      |

## Fire Peformance

Up to 120 minutes fire resistance in 100mm and 130mm gypsum board drywalls.\*

Up to 240 minutes fire resistance in concrete/ block walls. \*

Up to 240 minutes fire resistance in concrete floors. \*

\* A full approval of the product is contained in Certifire Certificate of Approval No. CF834

#### Cable tray and cables in concrete floors



#### Metallic pipe in concrete floors



(the board can be installed centrally

Metallic pipe in solid walls

or flush at either face)

#### Steel duct in concrete floors





### Cable tray and cables in gypsum stud walls (no framing out is required)



### Steel duct in gypsum stud walls