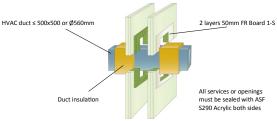

coated both sides  | Black            | 72                      |
| 60mm - coated one side    | Green            | 72                      |

## Fire Peformance

Up to 120 minutes fire resistance in 100mm and 130mm gypsum board drywalls.\*

Up to 240 minutes fire resistance in concrete/ block walls. \*

Up to 240 minutes fire resistance in concrete floors. \*

\* A full approval of the product is contained in Certifire Certificate of Approval No. CF834

#### Cable tray and cables in concrete floors



#### Metallic pipe in concrete floors



(the board can be installed centrally

Metallic pipe in solid walls

or flush at either face)

#### Steel duct in concrete floors





### Cable tray and cables in gypsum stud walls (no framing out is required)



### Steel duct in gypsum stud walls