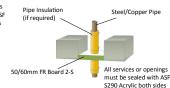

#### Metallic pipe in concrete floors

(the board can be installed centrally

Metallic pipe in solid walls

or flush at either face)