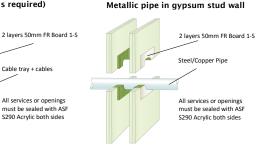

| 80                      |
| 60mm - coated both sides  | Black            | 72                      |
| 60mm - coated one side    | Green            | 72                      |

## Fire Peformance

Up to 120 minutes fire resistance in 100mm and 130mm gypsum board drywalls.\*

Up to 240 minutes fire resistance in concrete/ block walls. \*

Up to 240 minutes fire resistance in concrete floors. \*

\* A full approval of the product is contained in Certifire Certificate of Approval No. CF834

#### Cable tray and cables in concrete floors



#### Metallic pipe in concrete floors



(the board can be installed centrally

Metallic pipe in solid walls

or flush at either face)

#### Steel duct in concrete floors





### Cable tray and cables in gypsum stud walls (no framing out is required)



### Steel duct in gypsum stud walls