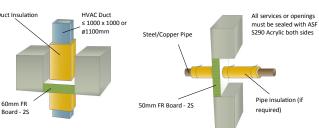

| 80                      |
| 50mm - coated one side    | Blue             | 80                      |
| 60mm - coated both sides  | Black            | 72                      |
| 60mm - coated one side    | Green            | 72                      |

## Fire Peformance

Up to 120 minutes fire resistance in 100mm and 130mm gypsum board drywalls.\*

Up to 240 minutes fire resistance in concrete/ block walls. \*

Up to 240 minutes fire resistance in concrete floors. \*

\* A full approval of the product is contained in Certifire Certificate of Approval No. CF834

#### Cable tray and cables in concrete floors



#### Metallic pipe in concrete floors



(the board can be installed centrally

Metallic pipe in solid walls

or flush at either face)

#### Steel duct in concrete floors





### Cable tray and cables in gypsum stud walls (no framing out is required)



### Steel duct in gypsum stud walls