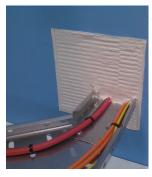

#### Cable tray and cables in concrete floors

### Cable tray and cables in gypsum stud walls (no framing out is required)