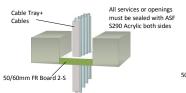

ess & Coating | Sleeve<br>Colour | Boards<br>per<br>Pallet |
|---------------------------|------------------|-------------------------|
| 50mm - coated both sides  | Clear            | 80                      |
| 50mm - coated one side    | Blue             | 80                      |
| 60mm - coated both sides  | Black            | 72                      |
| 60mm - coated one side    | Green            | 72                      |

## Fire Peformance

Up to 120 minutes fire resistance in 100mm and 130mm gypsum board drywalls.\*

Up to 240 minutes fire resistance in concrete/ block walls. \*

Up to 240 minutes fire resistance in concrete floors. \*

\* A full approval of the product is contained in Certifire Certificate of Approval No. CF834

#### Cable tray and cables in concrete floors



#### Metallic pipe in concrete floors



(the board can be installed centrally

Metallic pipe in solid walls

or flush at either face)

#### Steel duct in concrete floors





### Cable tray and cables in gypsum stud walls (no framing out is required)



### Steel duct in gypsum stud walls